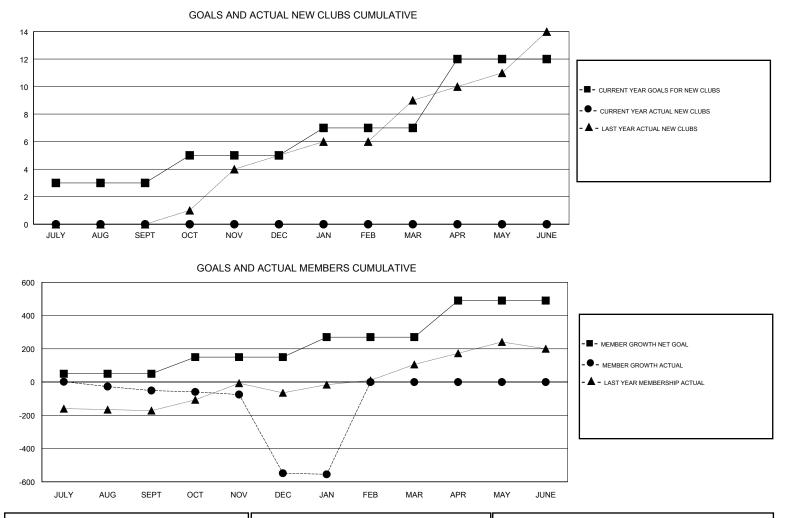

#### GMT CA

|                       | Club          | s         |               | Members               |                           |                         |                                                    |  |
|-----------------------|---------------|-----------|---------------|-----------------------|---------------------------|-------------------------|----------------------------------------------------|--|
| RESULTS FOR 2018-2019 |               |           |               | RESULTS FOR 2018-2019 |                           |                         |                                                    |  |
| QUARTER               | NEW CLUB GOAL | NEW CLUBS | DROPPED CLUBS | QUARTER               | MEMBER GROWTH NET<br>GOAL | MEMBER GROWTH<br>ACTUAL | DROPPED<br>MEMBERS ACTUAL<br>(including transfers) |  |
| JULY/AUG/SEPT         | 3             | 0         | 0             | JULY/AUG/SEPT         | 50                        | 141                     | 147                                                |  |
| OCT/NOV/DEC           | 2             | 0         | 18            | OCT/NOV/DEC           | 100                       | 37                      | 526                                                |  |
| JAN/FEB/MAR           | 2             | 0         | 1             | JAN/FEB/MAR           | 120                       | 74                      | 40                                                 |  |
| APR/MAY/JUNE          | 5             | 0         | 0             | APR/MAY/JUNE          | 220                       | 0                       | 0                                                  |  |